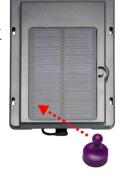

#### **Device Turn "ON"**

• The 4950 must be turned on at 1st use. Place the provided Power Pawn Key over the bottom-left of the device for 3s (as shown). The red LED will begin to flash, followed by the Blue (network) and the green once GPS is acquired.

If you do not have a factory Power Key, a medium strength neodymium magnet will work.