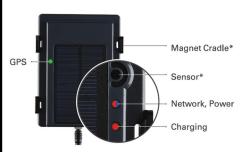

location. Secure all loose wiring with tie straps or cable clamps. Power harness should be void of any moving objects. It is recommended to follow the factory wiring if possible on heavy equipment and trailers. You must use the provided fuse holders. The part number for the 2wire accessory is SPCB-104953.



(POS) + Constant Power Source [12/24VDC]



(GND) Ground

Always connect ground first | T-Taps & Scotch locks are prohibited

#### **Device Turn "ON"**

• The 4950 must be turned on at 1st use. Place the provided Power Pawn Key over the bottom-left of the device for 3s (as shown). The red LED will begin to flash, followed by the Blue (network) and the green once GPS is acquired.

If you do not have a factory Power Key, a medium strength neodymium magnet will work.



# L.E.D. Status



## **Device Testing & Account Log**

- 1. Verify the LED(s) status are correct.
- 2. Open the Ascend Fleet Installation APP.
- 3. Follow all the prompts for Installation.
- 4. Use the Suntech ESN:

[ie. 4002 - **000000000** - 04.02]



- Complete all APP fields for device to work
- Take the time to take good photos of the installation
- Note any issues and use the APP as it is designated

If you do not have access to the APP, contact customer service during business hours

Technical support can be reached at 844-4-TEMEDA. For additional resource manuals, including complete installation and user guides, go to www.help.temeda.com/install

<u>Disclaimer</u>: All information is provided as a resource for the installer. Any installer and/or user of this document assumes the entire risk as to