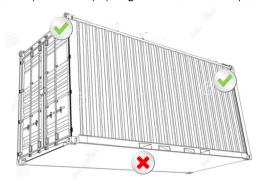

### **Installation Instructions**

• Mounting: Secure solar cover to device. Mount the device with the solar panels up or out, with best view of the sky possible. Do not mount in a high heat area or completely encased in metal. There are permanent (or) magnetic mount cradle options.